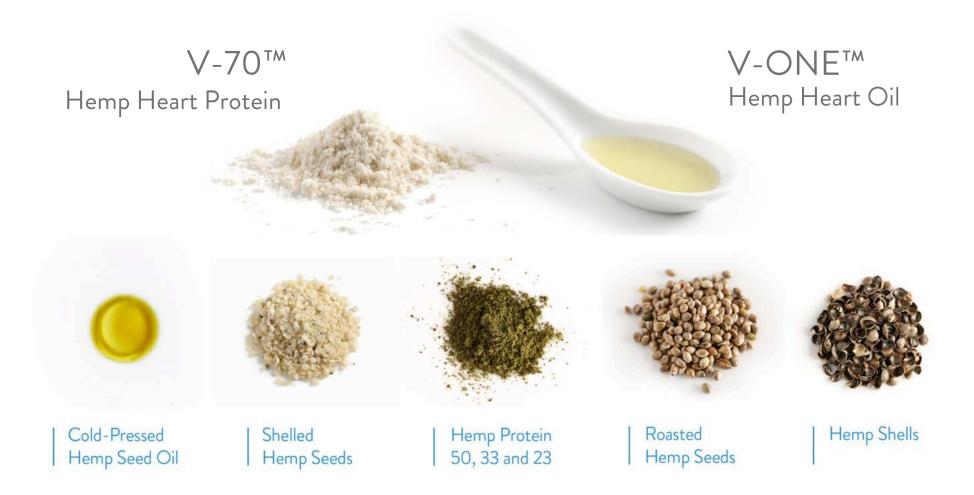

## NUTRITIONALLY SUPERIOR PROTEINS & OILS

#### NO LONGER GREEN & GRITTY

- Game Changing Proprietary Process
- Neutral in Color and Flavor
  - V-70<sup>TM</sup> Hemp Heart Protein
  - V-ONE<sup>TM</sup> Hemp Heart Oil
- Minimally Processed
  - No Solvents
  - Low Temperatures