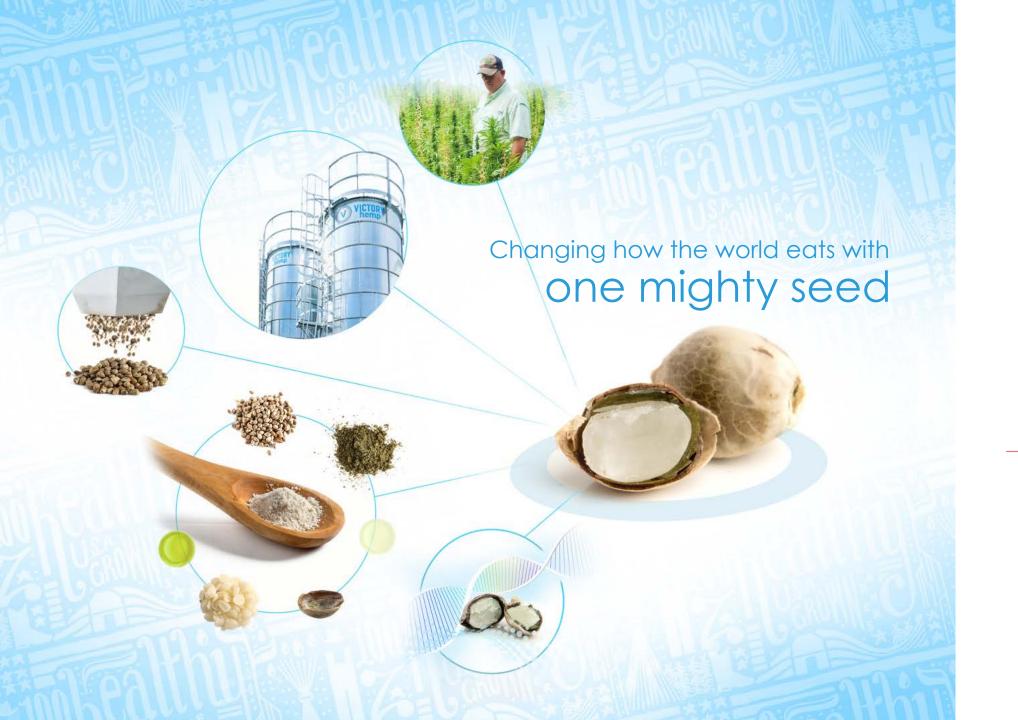

## NUTRITIONALLY SUPERIOR PROTEINS & OILS

#### NO LONGER GREEN & GRITTY

- Game Changing Proprietary Process
- Neutral in Color and Flavor
  - V-70<sup>TM</sup> Hemp Heart Protein
  - V-ONE<sup>TM</sup> Hemp Heart Oil
- Minimally Processed
  - No Solvents
  - Low Temperatures